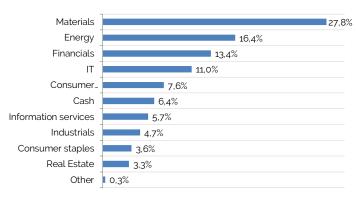

| 2018               | -12,25% | -11,12%    | -20,91%     |
| 2017               | 4,42%   | 12,24%     | 22,39%      |
| 2016               | 11,31%  | 24,40%     | -1,29%      |
| 2015               | -2,29%  | -8,32%     | -22,13%     |
| 2014               | -4,06%  | -22,21%    | 2,24%       |
| 2013               | 6,64%   | -11,15%    | -16,81%     |
| 2012               | 4,07%   | 4,86%      | 34,08%      |
| 2011               | -17,02% | -22,53%    | -29,75%     |
| 2010               | 18,44%  | 21,65%     | 16,29%      |
| 2009               | 36,50%  | 73,42%     | 51,49%      |
| 2008               | -61,94% | -66,63%    | -56,45%     |
| 2007               | 25,91%  | 11,54%     | 20,71%      |
| Breakdown          |         |            |             |

arket Breakdown





## TOP 5 HOLDINGS

Polyus Gold OJSC (Russia), Materials

Yandex NV (Russia), Information services

GMK Norliski Nikel (Russia), Materials

POLYMETAL INTERNATIONAL PLC (Russia), Materials