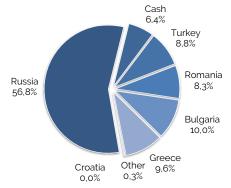

|
| 2018               | -12,25% | -11,12%    | -20,91%     |
| 2017               | 4,42%   | 12,24%     | 22,39%      |
| 2016               | 11,31%  | 24,40%     | -1,29%      |
| 2015               | -2,29%  | -8,32%     | -22,13%     |
| 2014               | -4,06%  | -22,21%    | 2,24%       |
| 2013               | 6,64%   | -11,15%    | -16,81%     |
| 2012               | 4,07%   | 4,86%      | 34,08%      |
| 2011               | -17,02% | -22,53%    | -29,75%     |
| 2010               | 18,44%  | 21,65%     | 16,29%      |
| 2009               | 36,50%  | 73,42%     | 51,49%      |
| 2008               | -61,94% | -66,63%    | -56,45%     |
| 2007               | 25,91%  | 11,54%     | 20,71%      |
| Breakdown          |         |            |             |

arket Breakdown





## TOP 5 HOLDINGS

Polyus Gold OJSC (Russia), Materials

Yandex NV (Russia), Information services

GMK Norliski Nikel (Russia), Materials

POLYMETAL INTERNATIONAL PLC (Russia), Materials